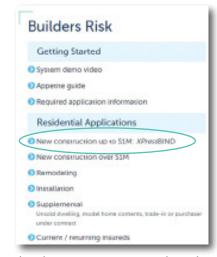

Log in to **usassure.com** to launch *XPress*BIND from the homepage left navigation.